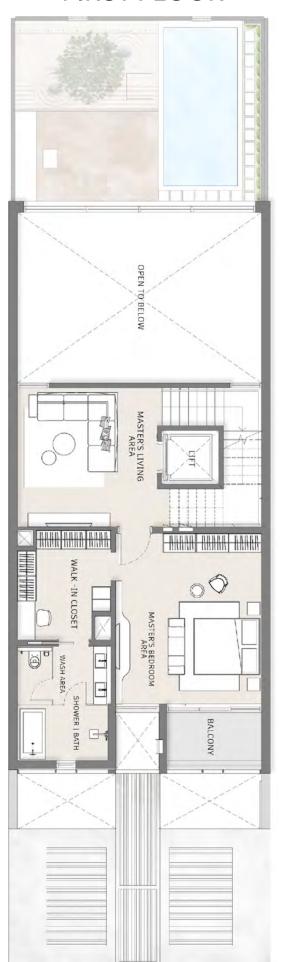

# 4BEDROOM MULTIDIMENSIONAL HOMES

## 4 BEDROOM MULTIDIMENTIONAL HOMES

#### **GROUND FLOOR**



## FIRST FLOOR



### SECOND FLOOR



#### **ROOF DECK**



# TOWNHOUSE BUA Ground Floor 191.20 SQ.M - 2,058.20 SQ.FT First Floor 98.50 SQ.M - 1,059.70 SQ.FT Second Floor 134.30 SQ.M - 1,445.30 SQ.FT Roof Deck 73.40 SQ.M - 790.50 SQ.FT Total 497.40 SQ.M / 5,353.60 SQ.FT

## PLOT

| Plot Area     | 240.00 SQ.M - 2,578.00 SQ.FT |
|---------------|------------------------------|
| Plot No.      | 42   43   44   45            |
| No. Of Units  | 210                          |
| No. Of Levels | Ground + 2 Floors and Roof   |
| Height        | 14.60 m Roof Slab            |

MAG PARK
PROJECT SPECIFICATIONS

## 4 BEDROOM MULTIDIMENTIONAL HOMES



## GROUND FLOOR

MAG PARK PROJECT SPECIFICATIONS

## 4 BEDROOM MULTIDIMENTIONAL HOMES



## FIRST FLOOR

MAG PARK PROJECT SPECIFICATIONS

## 4 BEDROOM MULTIDIMENTIONAL