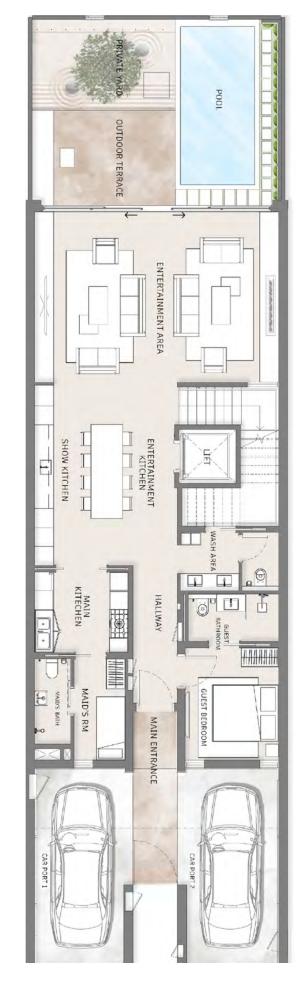

# 4BEDROOM MULTIDIMENSIONAL HOMES

## 4 BEDROOM MULTIDIMENTIONAL HOMES

#### **GROUND FLOOR**



## FIRST FLOOR



### SECOND FLOOR



#### **ROOF DECK**



# TOWNHOUSE BUA Ground Floor 191.20 SQ.M - 2,058.20 SQ.FT First Floor 98.50 SQ.M - 1,059.70 SQ.FT Second Floor 134.30 SQ.M - 1,445.30 SQ.FT Roof Deck 73.40 SQ.M - 790.50 SQ.FT Total 497.40 SQ.M / 5,353.60 SQ.FT

## PLOT

| Plot Area     | 240.00 SQ.M - 2,578.00 SQ.FT |
|---------------|------------------------------|
| Plot No.      | 42   43   44   45            |
| No. Of Units  | 210                          |
| No. Of Levels | Ground + 2 Floors and Roof   |
| Height        | 14.60 m Roof Slab            |

MAG PARK
PROJECT SPECIFICATIONS

## 4 BEDROOM MULTIDIMENTIONAL HOMES



## GROUND FLOOR

MAG PARK PROJECT SPECIFICATIONS

## 4 BEDROOM MULTIDIMENTIONAL HOMES



## FIRST FLOOR

MAG PARK PROJECT SPECIFICATIONS

## 4 BEDROOM