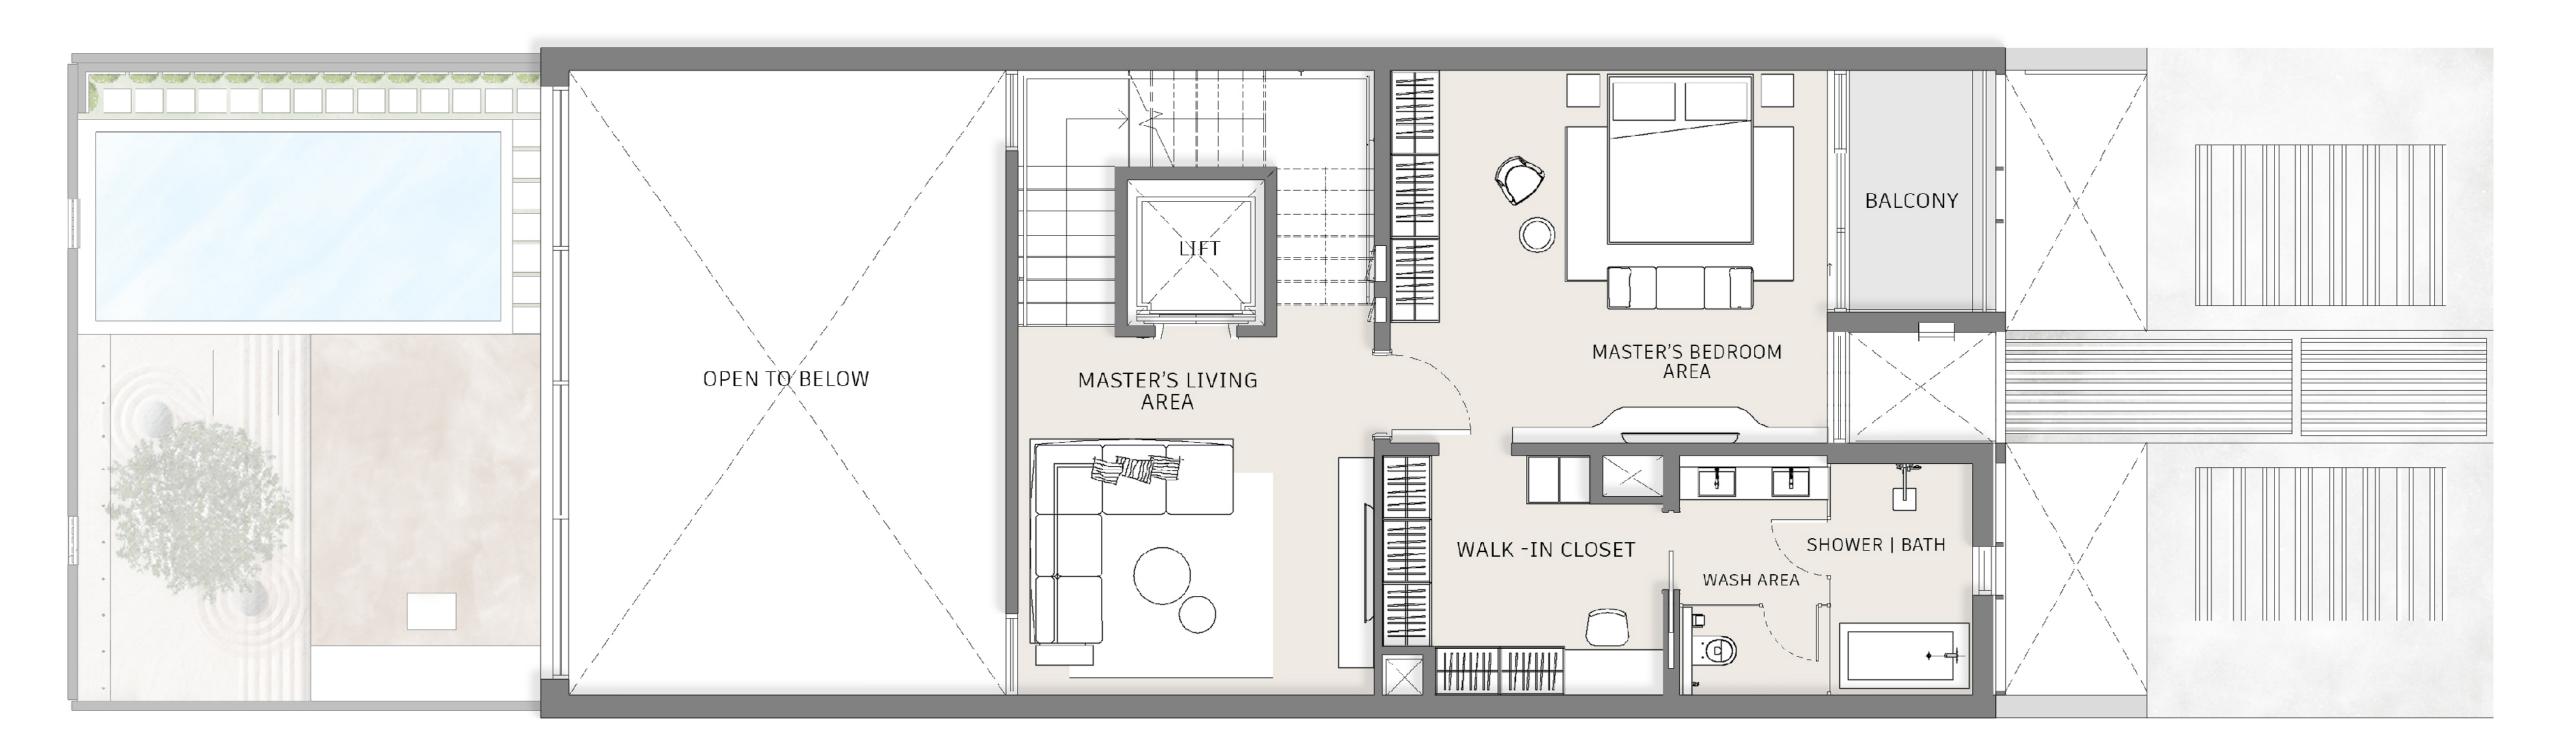

S

## 4 BEDROOM MULTIDIMENTIONAL HOMES

#### **GROUND FLOOR**



## FIRST FLOOR



### SECOND FLOOR



#### **ROOF DECK**



# TOWNHOUSE BUA Ground Floor 191.20 SQ.M - 2,058.20 SQ.FT First Floor 98.50 SQ.M - 1,059.70 SQ.FT Second Floor 134.30 SQ.M - 1,445.30 SQ.FT Roof Deck 73.40 SQ.M - 790.50 SQ.FT Total 497.40 SQ.M / 5,353.60 SQ.FT

## PLOT

| Plot Area     | 240.00 SQ.M - 2,578.00 SQ.FT |
|---------------|------------------------------|
| Plot No.      | 42   43   44   45            |
| No. Of Units  | 210                          |
| No. Of Levels | Ground + 2 Floors and Roof   |
| Height        | 14.60 m Roof Slab            |

MAG PARK
PROJECT SPECIFICATIONS

## 4 BEDROOM MULTIDIMENTIONAL HOMES



## GROUND FLOOR

MAG PARK PROJECT SPECIFICATIONS

## 4 BEDROOM MULTIDIMENTIONAL HOMES



## FIRST FLOOR

MAG PARK PROJECT SPECIFICATIONS

## 4 BEDROOM MULTIDIMENTIONAL HOMES



## SECOND FLOOR

MAG PARK
PROJECT SPECIFICATIONS

## 4 BEDROOM MULTIDIMENTIONAL HOMES



## ROOFDECK

MAG PARK PROJECT SPECIFICATIONS

# 4 BEDROOM FURNITURE, FIXTURES & EQUIPMENT (FF&E)

| S.No.            | ITEM DESCRIPTION                | LOCATION            | QTY | UNIT |  |
|------------------|---------------------------------|---------------------|-----|------|--|
| GROUN            | ND FLOOR                        |                     |     |      |  |
|                  | RTAINMENT AREA                  |                     |     |      |  |
| 1.1              | 3 Seater Sofa                   | Entertainment Area  | 2   | Nos. |  |
| 1.2              | 2 Seater Sofa                   | Ent