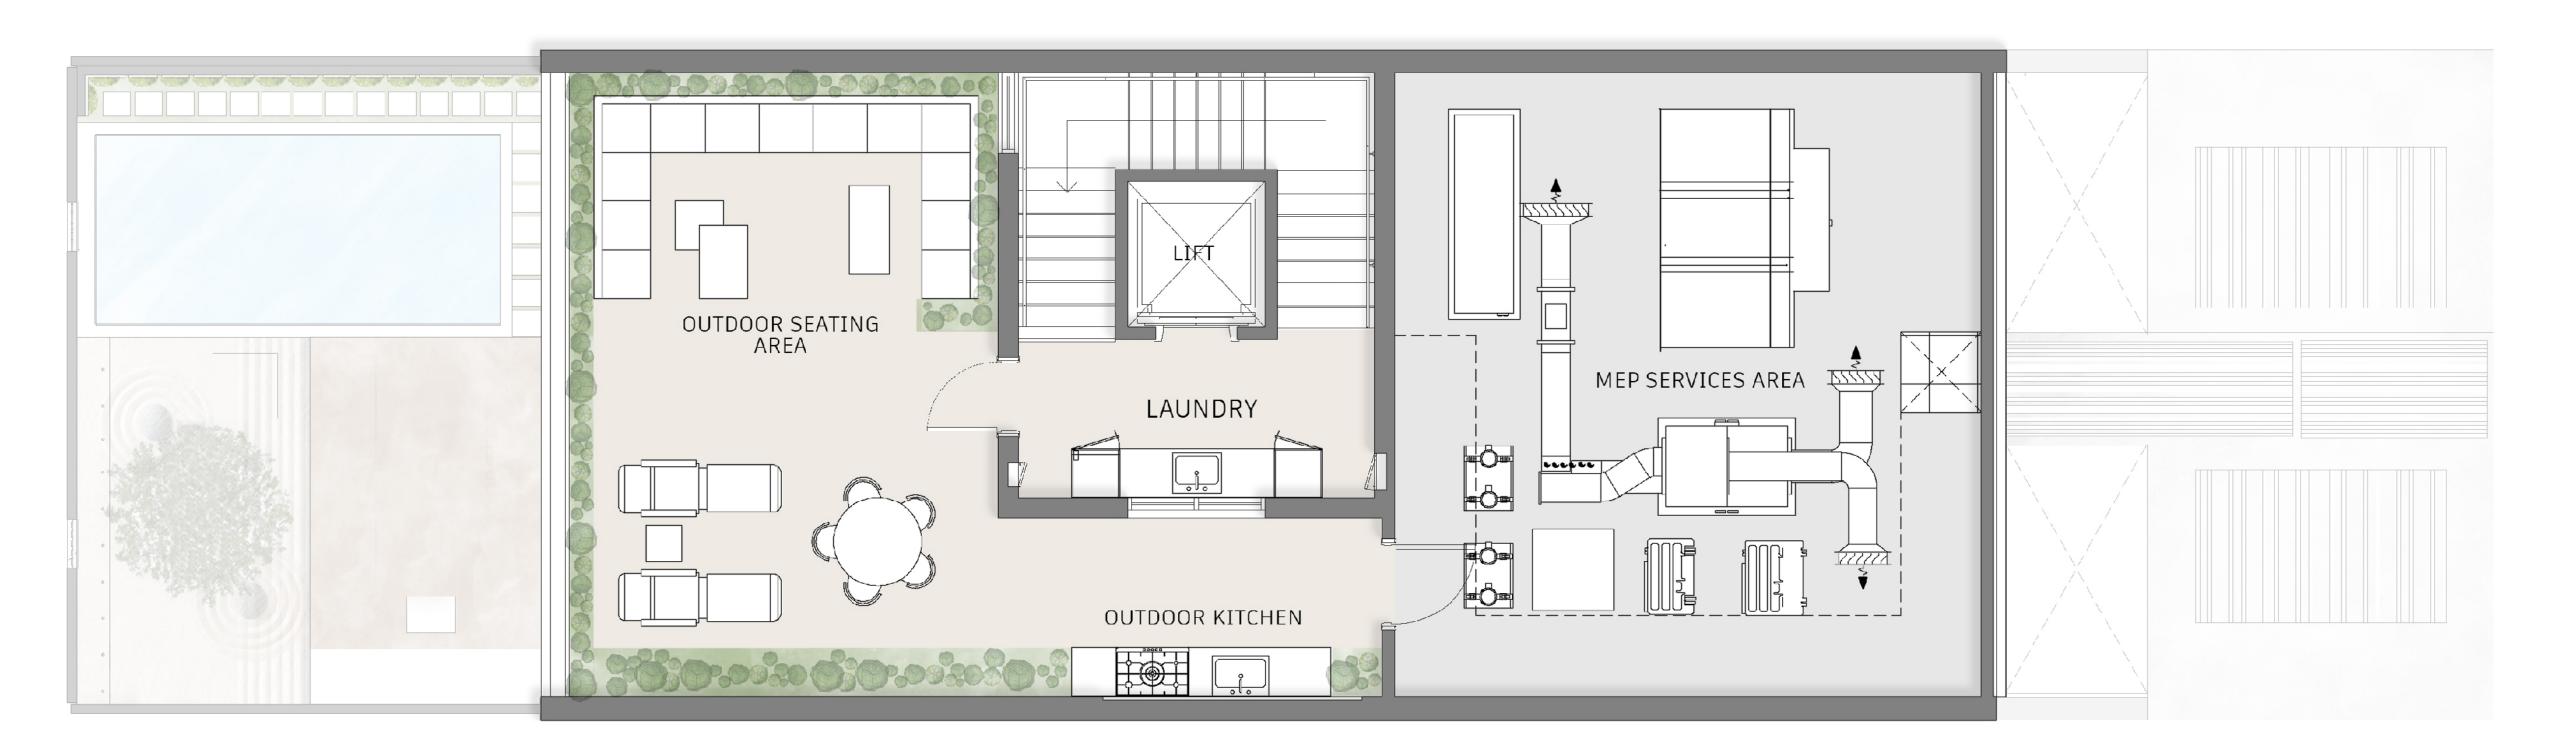

SQ.FT First Floor 98.50 SQ.M - 1,059.70 SQ.FT Second Floor 134.30 SQ.M - 1,445.30 SQ.FT Roof Deck 73.40 SQ.M - 790.50 SQ.FT Total 497.40 SQ.M / 5,353.60 SQ.FT

## PLOT

| Plot Area     | 240.00 SQ.M - 2,578.00 SQ.FT |
|---------------|------------------------------|
| Plot No.      | 42   43   44   45            |
| No. Of Units  | 210                          |
| No. Of Levels | Ground + 2 Floors and Roof   |
| Height        | 14.60 m Roof Slab            |

MAG PARK
PROJECT SPECIFICATIONS

## 4 BEDROOM MULTIDIMENTIONAL HOMES



## GROUND FLOOR

MAG PARK PROJECT SPECIFICATIONS

## 4 BEDROOM MULTIDIMENTIONAL HOMES



## FIRST FLOOR

MAG PARK PROJECT SPECIFICATIONS

## 4 BEDROOM MULTIDIMENTIONAL HOMES



## SECOND FLOOR

MAG PARK
PROJECT SPECIFICATIONS

## 4 BEDROOM MULTIDIMENTIONAL HOMES



## ROOFDECK

MAG PARK PROJECT SPECIFICATIONS

# 4 BEDROOM FURNITURE, FIXTURES & EQUIPMENT (FF&E)

| S.No.            | ITEM DESCRIPTION                | LOCATION            | QTY | UNIT |  |
|------------------|---------------------------------|---------------------|-----|------|--|
| GROUN            | ND FLOOR                        |                     |     |      |  |
|                  | RTAINMENT AREA                  |                     |     |      |  |
| 1.1              | 3 Seater Sofa                   | Entertainment Area  | 2   | Nos. |  |
| 1.2              | 2 Seater Sofa                   | Entertainment Area  | 2   | Nos. |  |
| 1.3              | Armchair                        | Entertainment Area  | 2   | Nos. |  |
| 1.4              | Coffee Table