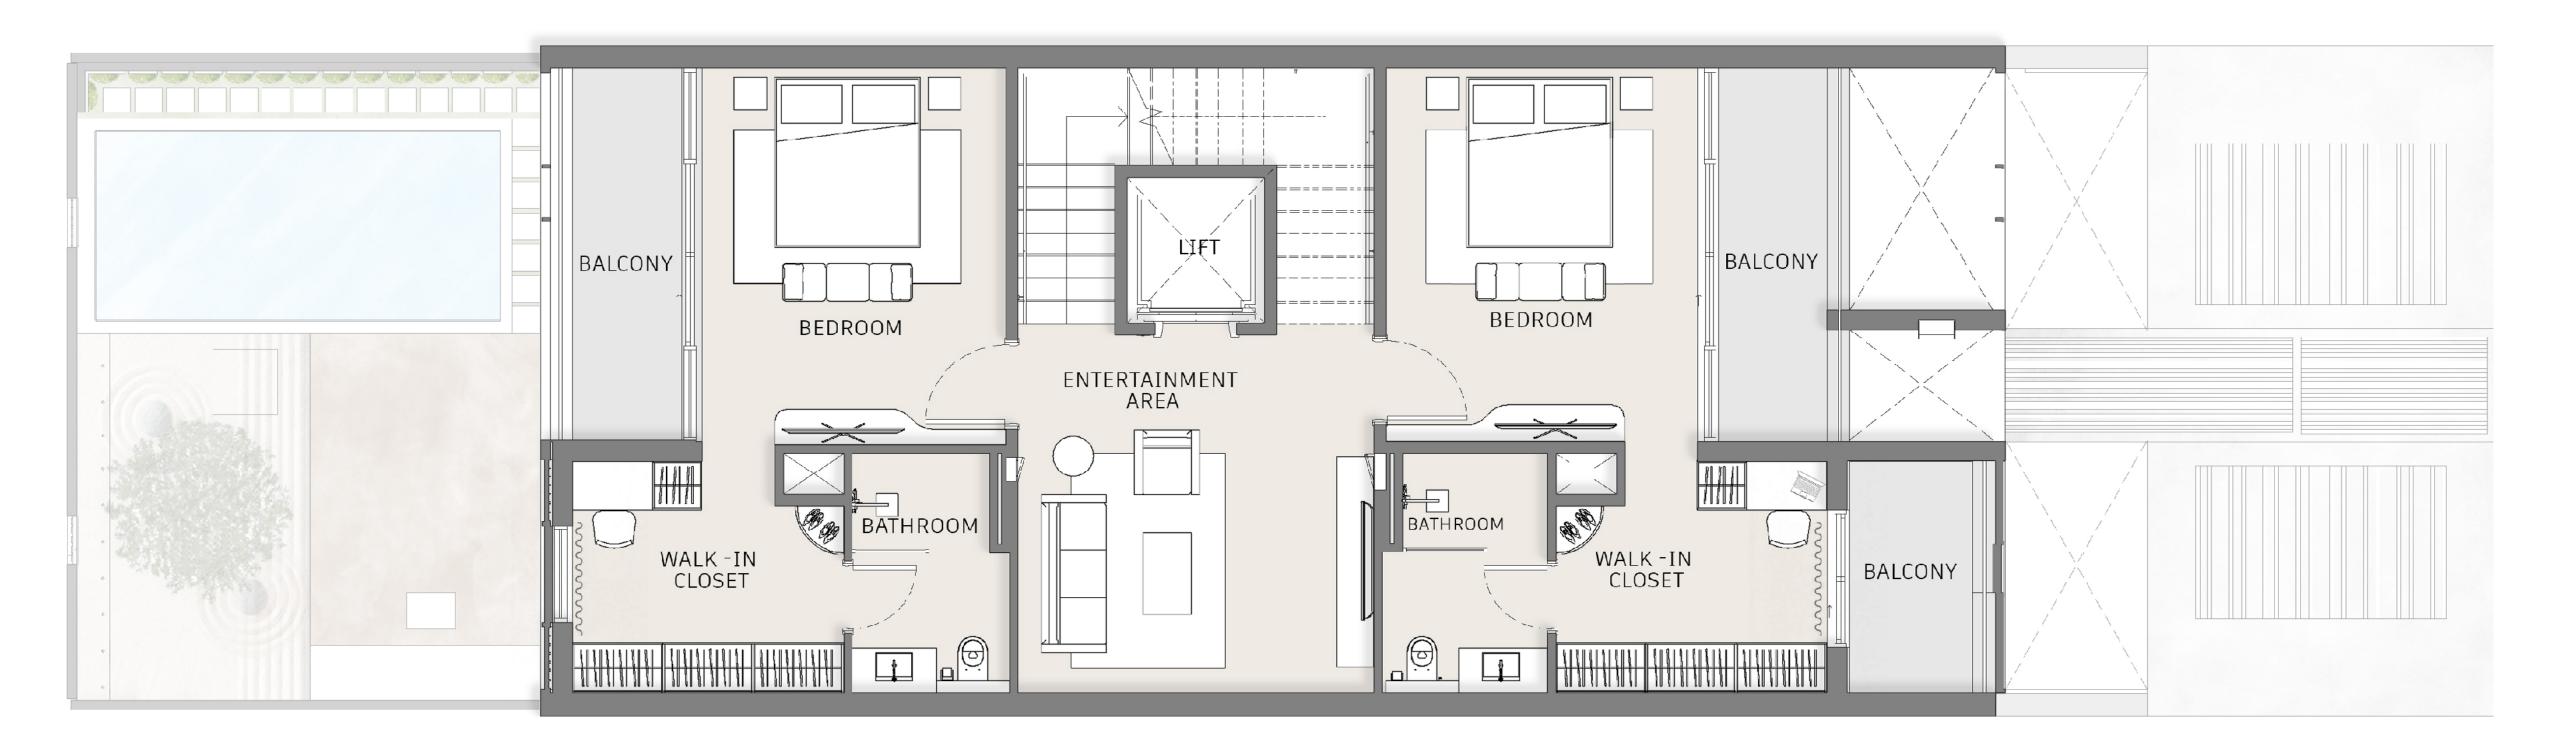

ECOND FLOOR



#### **ROOF DECK**



# TOWNHOUSE BUA Ground Floor 191.20 SQ.M - 2,058.20 SQ.FT First Floor 98.50 SQ.M - 1,059.70 SQ.FT Second Floor 134.30 SQ.M - 1,445.30 SQ.FT Roof Deck 73.40 SQ.M - 790.50 SQ.FT Total 497.40 SQ.M / 5,353.60 SQ.FT

## PLOT

| Plot Area     | 240.00 SQ.M - 2,578.00 SQ.FT |
|---------------|------------------------------|
| Plot No.      | 42   43   44   45            |
| No. Of Units  | 210                          |
| No. Of Levels | Ground + 2 Floors and Roof   |
| Height        | 14.60 m Roof Slab            |

MAG PARK
PROJECT SPECIFICATIONS

## 4 BEDROOM MULTIDIMENTIONAL HOMES



## GROUND FLOOR

MAG PARK PROJECT SPECIFICATIONS

## 4 BEDROOM MULTIDIMENTIONAL HOMES



## FIRST FLOOR

MAG PARK PROJECT SPECIFICATIONS

## 4 BEDROOM MULTIDIMENTIONAL HOMES



## SECOND FLOOR

MAG PARK
PROJECT SPECIFICATIONS

## 4 BEDROOM MULTIDIMENTIONAL HOMES



## ROOFDECK

MAG PARK PROJECT SPECIFICATIONS

# 4 BEDROOM FURNITURE, FIXTURES & EQUIPMENT (FF&E)

| S.No.            | ITEM DESCRIPTION                | LOCATION            | QTY | UNIT |  |
|------------------|---------------------------------|---------------------|-----|------|--|
| GROUN            | ND FLOOR                        |                     |     |      |  |
|                  | RTAINMENT AREA                  |                     |     |      |  |
| 1.1              | 3 Seater Sofa                   | Entertainment Area  | 2   | Nos. |  |
| 1.2              | 2 Seater Sofa                   | Entertainment Area  | 2   | Nos. |  |
| 1.3              | Armchair