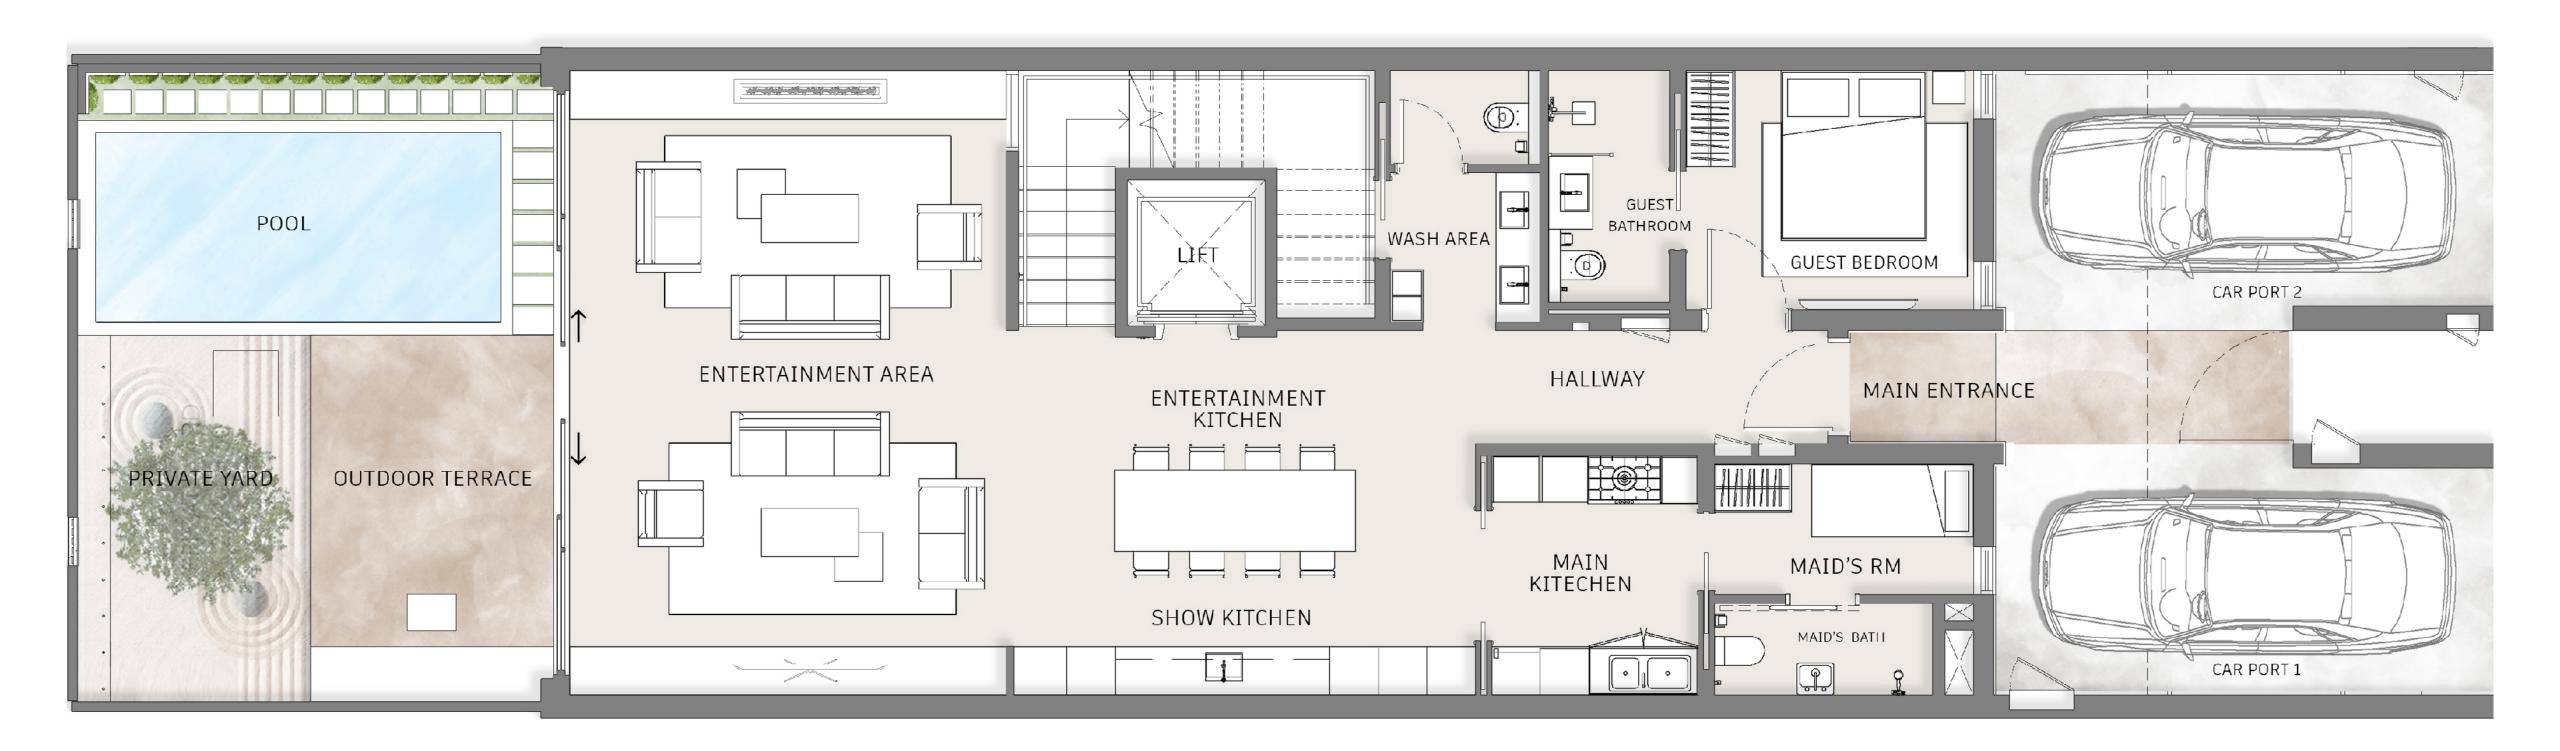

# 4BEDROOM MULTIDIMENSIONAL HOMES

## 4 BEDROOM MULTIDIMENTIONAL HOMES

#### **GROUND FLOOR**



## FIRST FLOOR



### SECOND FLOOR



#### **ROOF DECK**



# TOWNHOUSE BUA Ground Floor 191.20 SQ.M - 2,058.20 SQ.FT First Floor 98.50 SQ.M - 1,059.70 SQ.FT Second Floor 134.30 SQ.M - 1,445.30 SQ.FT Roof Deck 73.40 SQ.M - 790.50 SQ.FT Total 497.40 SQ.M / 5,353.60 SQ.FT

## PLOT

| Plot Area     | 240.00 SQ.M - 2,578.00 SQ.FT |
|---------------|------------------------------|
| Plot No.      | 42   43   44   45            |
| No. Of Units  | 210                          |
| No. Of Levels | Ground + 2 Floors and Roof   |
| Height        | 14.60 m Roof Slab            |

MAG PARK
PROJECT SPECIFICATIONS

## 4 BEDROOM MULTIDIMENTIONAL HOMES



## GROUND FLOOR

MAG PARK PROJECT SPECIFICATIONS

## 4 BEDROOM MULTIDIMENTIONAL HOMES



## FIRST FLOOR

MAG PARK PROJECT SPECIFICATIONS

## 4 BEDROOM MULTIDIMENTIONAL HOMES



## SECOND FLOOR

MAG PARK
PROJECT SPECIFICATIONS

## 4 BEDROOM MULTIDIMENTIONAL HOMES



## ROOFDECK

MAG PARK PROJECT SPECIFICATIONS

# 4 BEDROOM FURNITURE, FIXTURES & EQUIPMENT (FF&E)

| S.No.            | ITEM DESCRIPTION                | LOCATION            | QTY | UNIT |  |
|------------------|---------------------------------|---------------------|-----|------|--|
| GROUN            | ND FLOOR                        |                     |     |      |  |
|                  | RTAINMENT AREA                  |                     |     |      |  |
| 1.1              | 3 Seater Sofa                   | Enterta