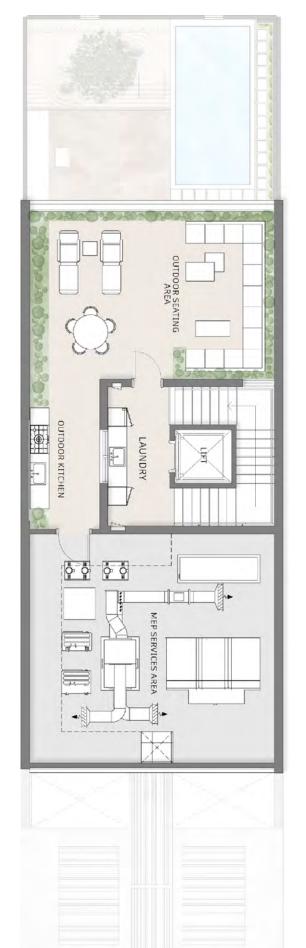

# 4BEDROOM MULTIDIMENSIONAL HOMES

## 4 BEDROOM MULTIDIMENTIONAL HOMES

#### **GROUND FLOOR**



## FIRST FLOOR



### SECOND FLOOR



#### **ROOF DECK**



# TOWNHOUSE BUA Ground Floor 191.20 SQ.M - 2,058.20 SQ.FT First Floor 98.50 SQ.M - 1,059.70 SQ.FT Second Floor 134.30 SQ.M - 1,445.30 SQ.FT Roof Deck 73.40 SQ.M - 790.50 SQ.FT Total 497.40 SQ.M / 5,353.60 SQ.FT

## PLOT

| Plot Area     | 240.00 SQ.M - 2,578.00 SQ.FT |
|---------------|------------------------------|
| Plot No.      | 42   43   44   45            |
| No. Of Units  | 210                          |
| No. Of Levels | Ground + 2 Floors and Roof   |
| Height        | 14.60 m Roof Slab            |

MAG PARK
PROJECT SPECIFICATIONS

## 4 BEDROOM MULTIDIMENTIONAL HOMES



## GROUND FLOOR

MAG PARK PROJECT SPECIFICATIONS

## 4 BEDROOM MULTIDIMENTIONAL HOMES



## FIRST FLOOR

MAG PARK PROJECT SPECIFICATIONS

## 4 BEDROOM MULTIDIMENTIONAL HOMES



## SECOND FLOOR

MAG PARK
PROJECT