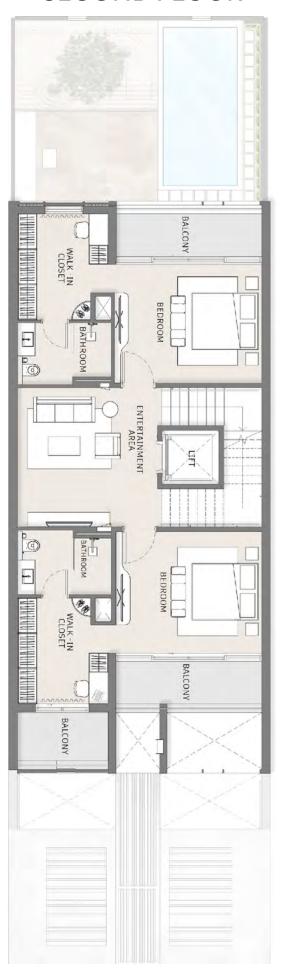

# 4BEDROOM MULTIDIMENSIONAL HOMES

## 4 BEDROOM MULTIDIMENTIONAL HOMES

#### **GROUND FLOOR**



## FIRST FLOOR



### SECOND FLOOR



#### **ROOF DECK**



# TOWNHOUSE BUA Ground Floor 191.20 SQ.M - 2,058.20 SQ.FT First Floor 98.50 SQ.M - 1,059.70 SQ.FT Second Floor 134.30 SQ.M - 1,445.30 SQ.FT Roof Deck 73.40 SQ.M - 790.50 SQ.FT Total 497.40 SQ.M / 5,353.60 SQ.FT

## PLOT

| Plot Area     | 240.00 SQ.M - 2,578.00 SQ.FT |
|---------------|------------------------------|
| Plot No.      | 42   43   44   45            |
| No. Of Units  | 210                          |
| No. Of Levels | Ground + 2 Floors and Roof   |
| Height        | 14.60 m Roof Slab            |

MAG PARK
PROJECT SPECIFICATIONS

## 4 BEDROOM MULTIDIMENTIONAL HOMES



## GROUND FLOOR

MAG PARK PROJECT SPECIFICATIONS

## 4 BEDROOM MULTIDIMENTIONAL HOMES



## FIRST FLOOR

MAG PARK PROJECT SPECIFICATIONS

## 4 BEDROOM MULTIDIMENTIONAL HOMES



## SECOND F